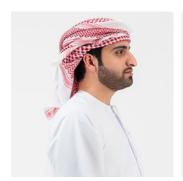

. Perfect for those seeking a regal and modest look for their photoshoots!





## RETURN TO COLOR SELECTION







#### Modest Dress (Long Sleeve - Free Size)

Long Sleeve Flying Dress featuring a flattering V-neckline and a graceful side slit. This design combines elegance and allure, making it ideal for capturing effortlessly chic and timeless photos.





## RETURN TO COLOR SELECTION







#### Modest Dress (Fully Covered - Free Size)

A stunning, fully covered design featuring long sleeves and a high neckline. Perfect for those seeking a regal and modest look for their photoshoots!



### Men's Arabic Kandora

Complete the look with our available Arabic men's kandora — a perfect match for the flying dress, adding an authentic Arabic vibe to your photoshoot.



### Arabic Head Scarf