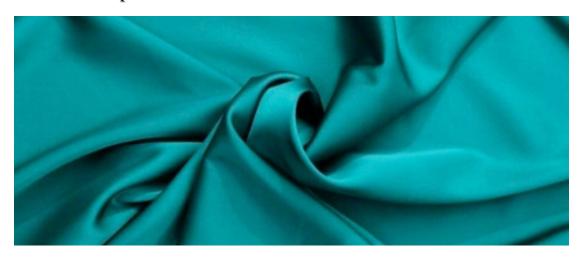

## RETURN TO COLOR SELECTION







#### Off-Shoulder Dress (Free Size)





## RETURN TO COLOR SELECTION







#### Off-Shoulder Dress (Long Sleeve - Free Size)

Off-shoulder flying dress in rich maroon, featuring long sleeves, a flattering waist belt, and a bold front leg slit—the perfect blend of elegance for your photoshoot.





# RETURN TO COLOR SELECTION







#### Off-Shoulder Dress (Free Size)





# RETURN TO COLOR SELECTION





#### Off-Shoulder Dress (Free Size)





## RETURN TO COLOR SELECTION





#### Off-Shoulder Dress (Free Size)





# RETURN TO COLOR SELECTION







#### Modest Dress (Fully Covered - Free Size)

A stunning, fully covered design featuring long sleeves and a high neckline. Perfect for those seeking a regal and modest look for their photoshoots!





## RETURN TO COLOR SELECTION







#### Modest Dress (Fully Covered - Free Size)

A stunning, fully covered design featuring long sleeves and a high neckline. Perfect for those seeking a regal and modest look for their photoshoots!





## RETURN TO COLOR SELECTION







#### Modest Dress (Long Sleeve - Free Size)

Long Sleeve Flying Dress featuring a flattering V-neckline and a graceful side slit. This design combines elegance and allure, making it ideal for capturing effortlessly chic and timeless photos.





## RETURN TO COLOR SELECTION







#### Modest Dress (Fully Covered - Free Size)

A stunning, fully covered design featuring long sleeves and a high neckline. Perfect for those seeking a regal and modest look for their photoshoots!



### Men's Arabic Kandora

Complete the loo