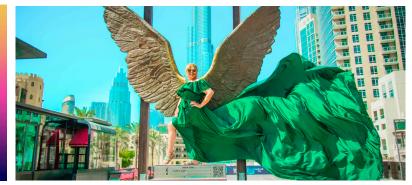

#### Classic Infinity Dress (Transformer - Free Size)

The top of the dress can be styled in multiple ways, this dress effortlessly transforms to suit your mood, occasion, or personal style.