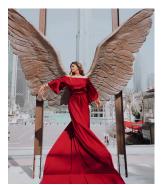

#### Off-Shoulder Dress (Long Sleeve - Free Size)

Off-shoulder flying dress in rich maroon, featuring long sleeves, a flattering waist belt, and a bold front leg slit—the perfect blend of elegance for your photoshoot.