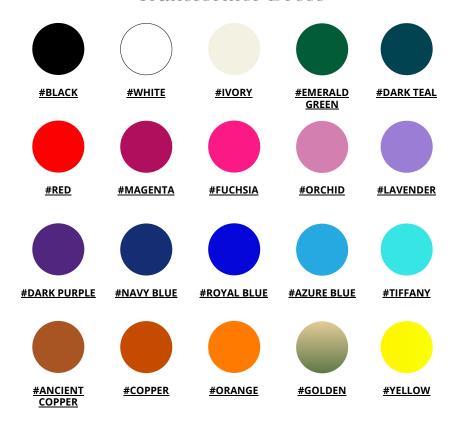

FLYING DRESS CATALOG 2025















#### Available Colors:

### **Transformer Dress**



### **Off-Shoulder Dress**



### **Modest Dress**





## We Offer 3 Styles of Dresses:

CLASSIC TRANSFORMER



OFF-SHOULDER DRESS



FULLY COVERED MODEST DRESS







## RETURN TO COLOR SELECTION







#### Classic Infinity Dress (Transformer - Free Size)

The top of the dress can be styled in multiple ways, this dress effortlessly transforms to suit your mood, occasion, or personal style.





## RETURN TO COLOR SELECTION







#### Classic Infinity Dress (Transformer - Free Size)

The top of the dress can be styled in multiple ways, this dress effortlessly transforms to suit your mood, occasion, or personal style.





## RETURN TO COLOR SELECTION







#### Classic Infinity Dress (Transformer - Free Size)

The top of the dress can be styled in multiple ways, this dress effortless