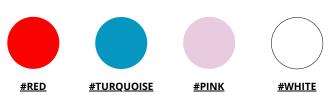

FLYING DRESS CATALOG 2025















#### Available Colors:

### **Transformer Dress**



### **Off-Shoulder Dress**



### **Modest Dress**





## We Offer 3 Styles of Dresses:

CLASSIC TRANSFORMER



OFF-SHOULDER DRESS



FULLY COVERED MODEST DRESS







## RETURN TO COLOR SELECTION







#### Classic Infinity Dress (Transformer - Free Size)

The top of the dress can be styled in multiple ways, this dress effortlessly transforms to suit your mood, occasion, or personal style.





## RETURN TO COLOR SELECTION







#### Classic Infinity Dress (Transformer - Free Size)

The top of the dress can be styled in multiple ways, this dress effortlessly transforms to suit your mood, occasion, or personal style.





## RETURN TO COLOR SELECTION







#### Classic Infinity Dress (Transformer - Free Size)

The top of the dress can be styled in multiple ways, this dress effortlessly transforms to suit your mood, occasion, or personal