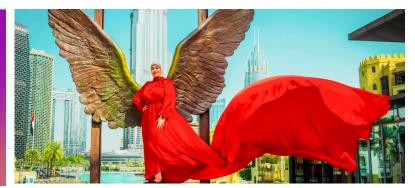

#### Off-Shoulder Dress (Long Sleeve - Free Size)

Off-shoulder flying dress in rich maroon, featuring long sleeves, a flattering waist belt, and a bold front leg slit—the perfect blend of elegance for your photoshoot.