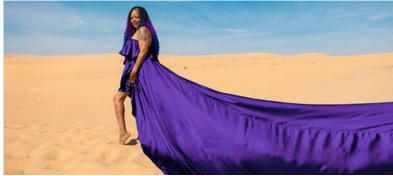

#### Classic Infinity Dress (Transformer - Free Size)

The top of the dress can be styled in multiple ways, this dress effortlessly transforms to suit your mood, occasion, or personal style.