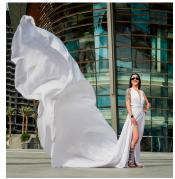

#### Off-Shoulder Dress (Long Sleeve - Free Size)

Off-shoulder flying dress in rich maroon, featuring long sleeves, a flattering waist belt, and a bold front leg slit—the perfect blend of elegance for your photoshoot.