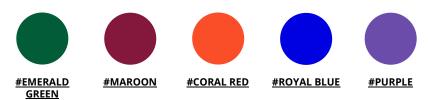

FLYING DRESS CATALOG 2025















#### Available Colors:

### **Transformer Dress**



### **Off-Shoulder Dress**



### **Modest Dress**





## We Offer 3 Styles of Dresses:

CLASSIC TRANSFORMER



OFF-SHOULDER DRESS



FULLY COVERED MODEST DRESS







## RETURN TO COLOR SELECTION







#### Classic Infinity Dress (Transformer - Free Size)

The top of the dress can be styled in multiple ways, this dress effortlessly transforms to suit your mood, occasion, or personal style.





## RETURN TO COLOR SELECTION







#### Classic Infinity Dress (Transformer - Free Size)

The top of the dress can be styled in multiple ways, this dress effortlessly transforms to suit your mood, occasion, or personal style.





## RETURN TO COLOR SELECTION







#### Classic Infinity Dress (Transformer - Free Size)

The top of the dress can be styled in multiple ways, this dress effortlessly transforms to suit your moo