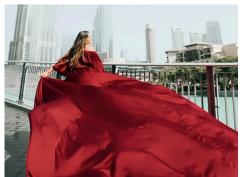

#### Off-Shoulder Dress (Long Sleeve - Free Size)

Off-shoulder flying dress in rich maroon, featuring long sleeves, a flattering waist belt, and a bold front leg slit—the perfect blend of elegance for your photoshoot.