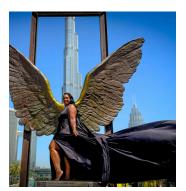

#### Strappy Dress (Open Back - Free Size)

a unique dress with a V-shaped neckline in the front, featuring straps that cross over each other at the back Design of the dress involve a flowing, loose-fitting style with a front slit.