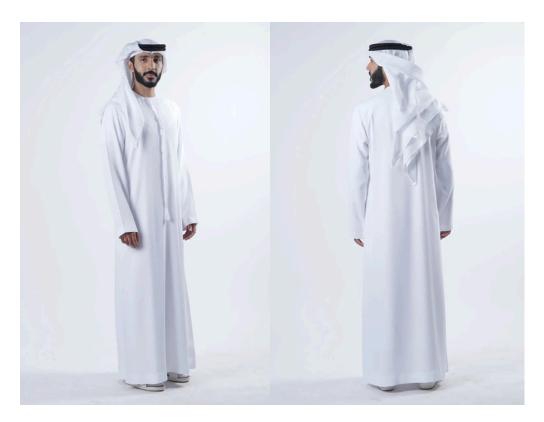

### Men's Arabic Kandora

Complete the look with our available Arabic men's kandora — a perfect match for the flying dress, adding an authentic Arabic vibe to your photoshoot.