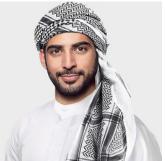

Perfect for those seeking a regal and modest look for their photoshoots!





## RETURN TO COLOR SELECTION







#### Modest Dress (Long Sleeve - Free Size)

Long Sleeve Flying Dress featuring a flattering V-neckline and a graceful side slit. This design combines elegance and allure, making it ideal for capturing effortlessly chic and timeless photos.





## RETURN TO COLOR SELECTION







#### Modest Dress (Fully Covered - Free Size)

A stunning, fully covered design featuring long sleeves and a high neckline. Perfect for those seeking a regal and modest look for their photoshoots!



### Men's Arabic Kandora

Complete the look with our available Arabic men's kandora — a perfect match for the flying dress, adding an authentic Arabic vibe to your photoshoot.



### Arabic Head Scarf